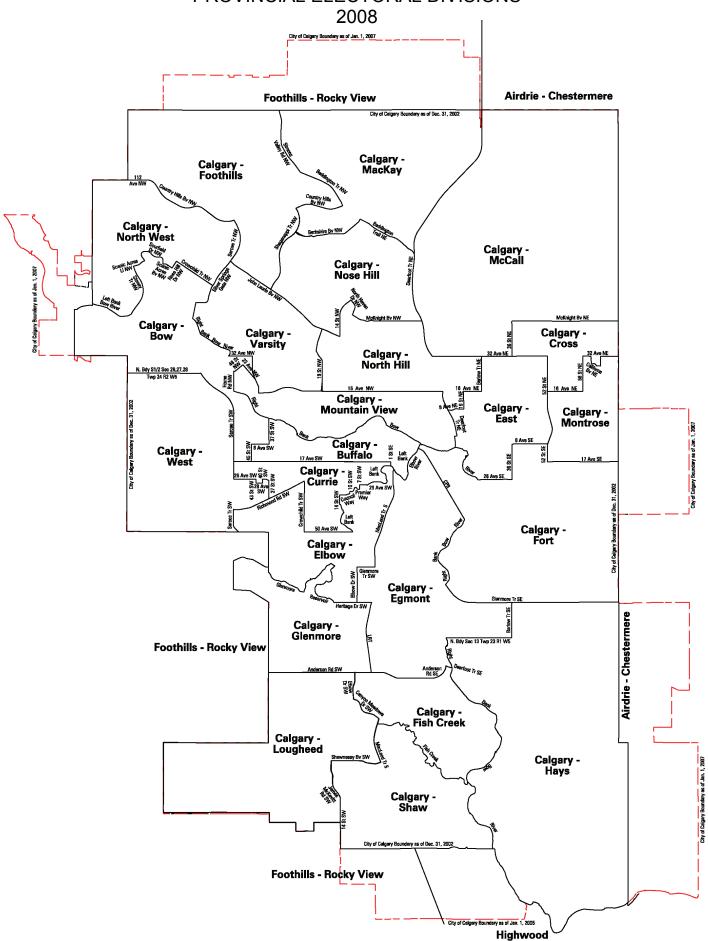

#### **MAPS**

- Calgary
- Edmonton
- Grande Prairie and Area
- Lethbridge and Area
- Medicine Hat and Area
- Red Deer and Area
- St. Albert and Area
- Sherwood Park and Area
- Alberta

## **CALGARY**



## **EDMONTON**



## **GRANDE PRAIRIE AND AREA**



# **LETHBRIDGE AND AREA**



## **MEDICINE HAT AND AREA**

PROVINCIAL ELECTORAL DIVISIONS 2008

Cypress - Medicine Hat



## **RED DEER AND AREA**



## ST. ALBERT AND AREA



## **SHERWOOD PARK AND AREA**

PROVINCIAL ELECTORAL DIVISIONS 2008 Strathcona City of Edmonton Strathcona MUNICIPAL BOUNDARY AS OF DECEMBER 31 2002 HIGHWAY 16 MUNICIPAL BOUNDARY AS OF DECEMBER 31 2002 (RIGHT BANK) **Sherwood Park** SHERWOOD PARK WYE ROAD MUNICIPAL BOUNDARY AS OF DECEMBER 31 2002 City of Edmonton Strathcona