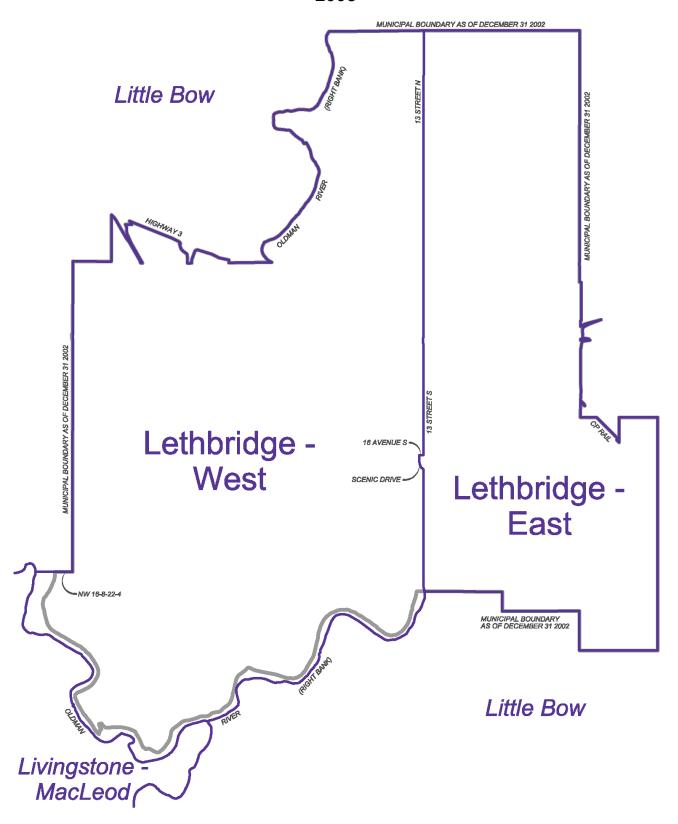

#### **MAPS**

- Calgary
- Edmonton
- Grande Prairie and Area
- Lethbridge and Area
- Medicine Hat and Area
- Red Deer and Area
- St. Albert and Area
- Sherwood Park and Area
- Alberta

## **CALGARY**



## **EDMONTON**



## **GRANDE PRAIRIE AND AREA**



# **LETHBRIDGE AND AREA**



## **MEDICINE HAT AND AREA**

PROVINCIAL ELECTORAL DIVISIONS 2008

Cypress - Medicine Hat



## **RED DEER AND AREA**



## ST. ALBERT AND AREA



## **SHERWOOD PARK AND AREA**

PROVINCIAL ELECTORAL DIVISIONS 2008 Strathcona City of Edmonton Strathcona MUNICIPAL BOUNDARY AS OF DECEMBER 31 2002 HIGHWAY 16 MUNICIPAL BOUNDARY AS OF DECEMBER 31 2002 (RIGHT BANK) **Sherwood Park** SHERWOOD PARK WYE ROAD MUNICIPAL BOUNDARY AS OF DECEMBER 31 2002 City of Edmonton Strathcona