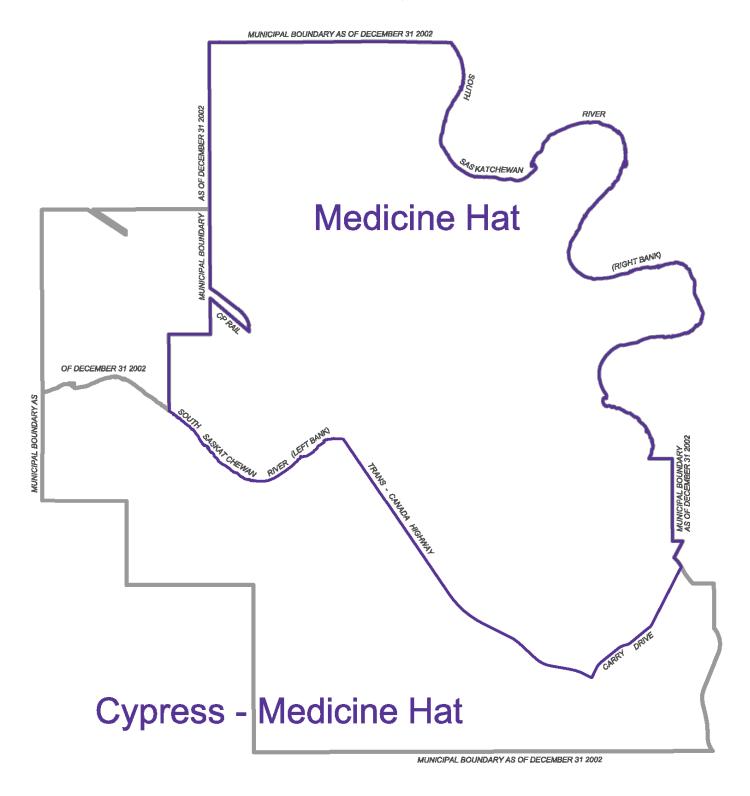

## **MEDICINE HAT AND AREA**

PROVINCIAL ELECTORAL DIVISIONS 2008

Cypress - Medicine Hat