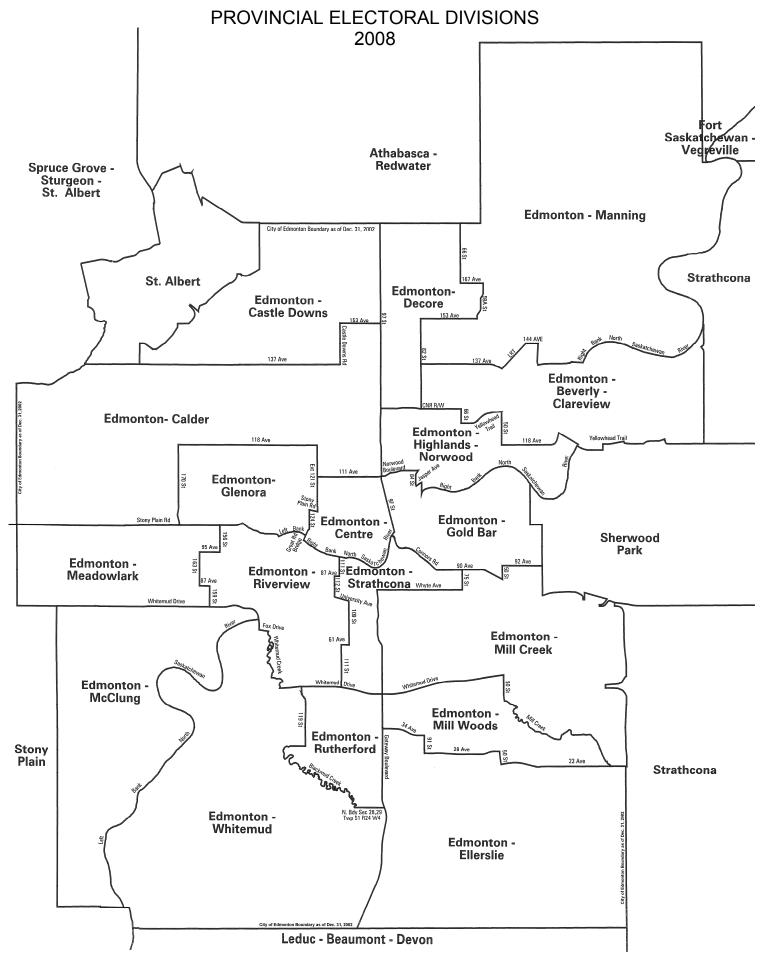

#### **MAPS**

- Calgary
- Edmonton
- Grande Prairie and Area
- Lethbridge and Area
- Medicine Hat and Area
- Red Deer and Area
- St. Albert and Area
- Sherwood Park and Area
- Alberta

## **CALGARY**



## **EDMONTON**



## **GRANDE PRAIRIE AND AREA**



# **LETHBRIDGE AND AREA**



## **MEDICINE HAT AND AREA**

PROVINCIAL ELECTORAL DIVISIONS 2008

Cypress - Medicine Hat



## **RED DEER AND AREA**



## ST. ALBERT AND AREA



## **SHERWOOD PARK AND AREA**

PROVINCIAL ELECTORAL DIVISIONS 2008 Strathcona City of Edmonton Strathcona MUNICIPAL BOUNDARY AS OF DECEMBER 31 2002 HIGHWAY 16 MUNICIPAL BOUNDARY AS OF DECEMBER 31 2002 (RIGHT BANK) **Sherwood Park** SHERWOOD PARK WYE ROAD MUNICIPAL BOUNDARY AS OF DECEMBER 31 2002 City of Edmonton Strathcona