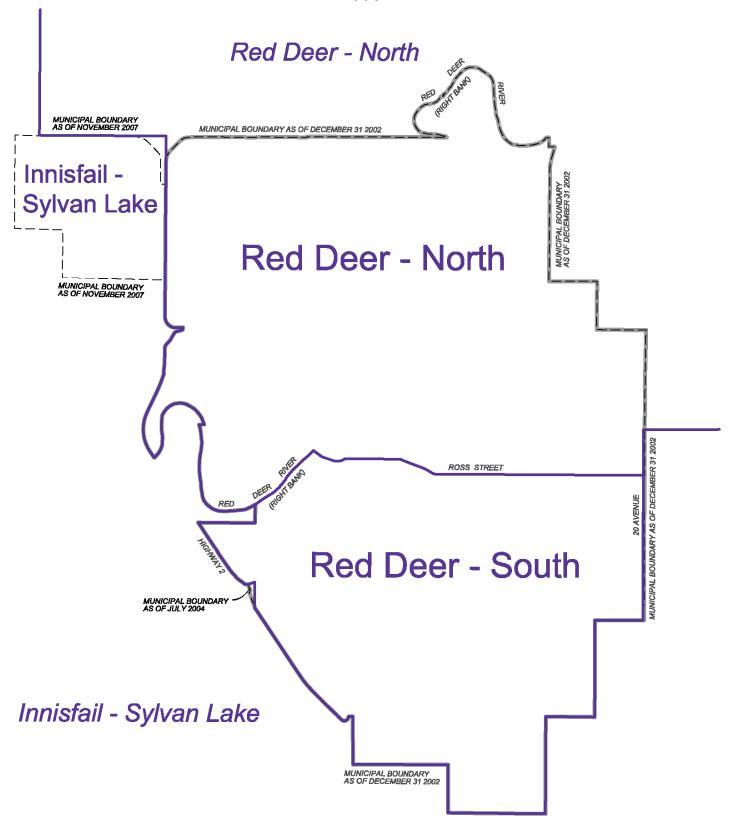

#### **MAPS**

- Calgary
- Edmonton
- Grande Prairie and Area
- Lethbridge and Area
- Medicine Hat and Area
- Red Deer and Area
- St. Albert and Area
- Sherwood Park and Area
- Alberta

## **CALGARY**



## **EDMONTON**



## **GRANDE PRAIRIE AND AREA**



# **LETHBRIDGE AND AREA**



## **MEDICINE HAT AND AREA**

PROVINCIAL ELECTORAL DIVISIONS 2008

Cypress - Medicine Hat



## **RED DEER AND AREA**



## ST. ALBERT AND AREA



## **SHERWOOD PARK AND AREA**

PROVINCIAL ELECTORAL DIVISIONS 2008 Strathcona City of Edmonton Strathcona MUNICIPAL BOUNDARY AS OF DECEMBER 31 2002 HIGHWAY 16 MUNICIPAL BOUNDARY AS OF DECEMBER 31 2002 (RIGHT BANK) **Sherwood Park** SHERWOOD PARK WYE ROAD MUNICIPAL BOUNDARY AS OF DECEMBER 31 2002 City of Edmonton Strathcona