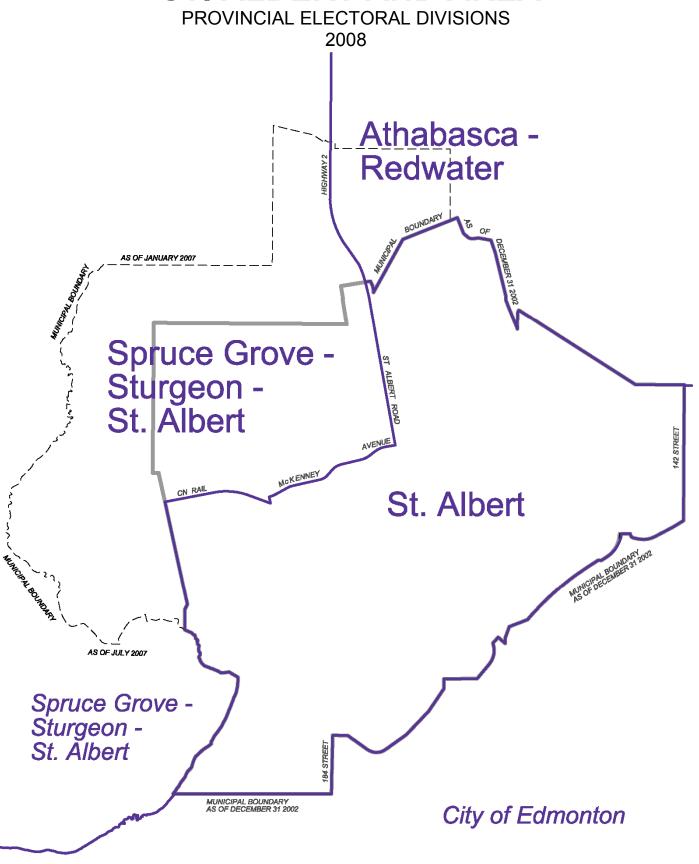

#### **MAPS**

- Calgary
- Edmonton
- Grande Prairie and Area
- Lethbridge and Area
- Medicine Hat and Area
- Red Deer and Area
- St. Albert and Area
- Sherwood Park and Area
- Alberta

## **CALGARY**



## **EDMONTON**



## **GRANDE PRAIRIE AND AREA**



# **LETHBRIDGE AND AREA**



## **MEDICINE HAT AND AREA**

PROVINCIAL ELECTORAL DIVISIONS 2008

Cypress - Medicine Hat



## **RED DEER AND AREA**



## ST. ALBERT AND AREA



## **SHERWOOD PARK AND AREA**

PROVINCIAL ELECTORAL DIVISIONS 2008 Strathcona City of Edmonton Strathcona MUNICIPAL BOUNDARY AS OF DECEMBER 31 2002 HIGHWAY 16 MUNICIPAL BOUNDARY AS OF DECEMBER 31 2002 (RIGHT BANK) **Sherwood Park** SHERWOOD PARK WYE ROAD MUNICIPAL BOUNDARY AS OF DECEMBER 31 2002 City of Edmonton Strathcona