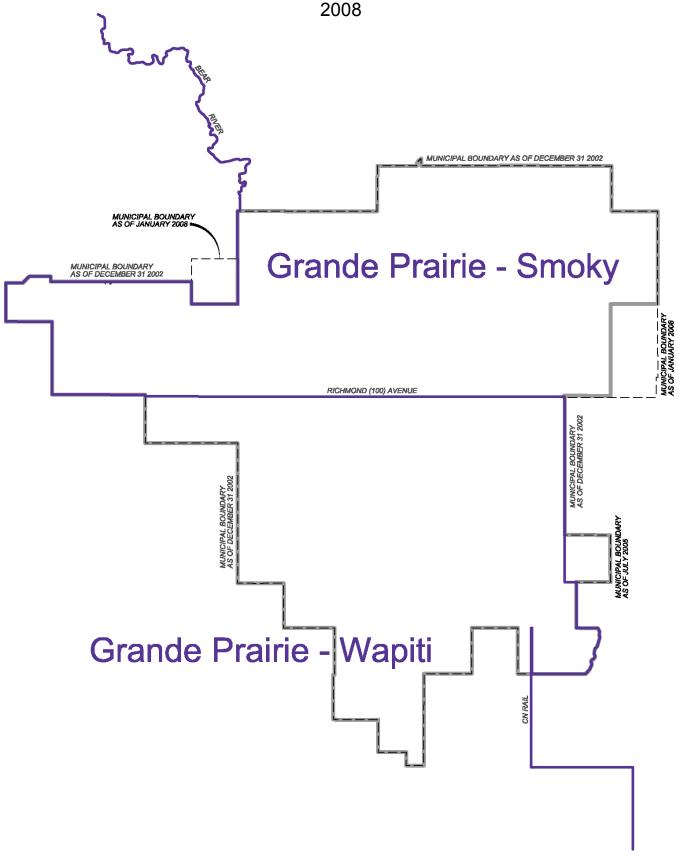

#### **MAPS**

- Calgary
- Edmonton
- Grande Prairie and Area
- Lethbridge and Area
- Medicine Hat and Area
- Red Deer and Area
- St. Albert and Area
- Sherwood Park and Area
- Alberta

## **CALGARY**



## **EDMONTON**



## **GRANDE PRAIRIE AND AREA**



# **LETHBRIDGE AND AREA**



## **MEDICINE HAT AND AREA**

PROVINCIAL ELECTORAL DIVISIONS 2008

Cypress - Medicine Hat



## **RED DEER AND AREA**



## ST. ALBERT AND AREA



## **SHERWOOD PARK AND AREA**

PROVINCIAL ELECTORAL DIVISIONS 2008 Strathcona City of Edmonton Strathcona MUNICIPAL BOUNDARY AS OF DECEMBER 31 2002 HIGHWAY 16 MUNICIPAL BOUNDARY AS OF DECEMBER 31 2002 (RIGHT BANK) **Sherwood Park** SHERWOOD PARK WYE ROAD MUNICIPAL BOUNDARY AS OF DECEMBER 31 2002 City of Edmonton Strathcona